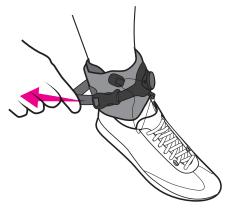

# **CONNECT** THE BUCKLE

- With velcro secure, connect buckle in place.
- Adjust strap length as necessary.