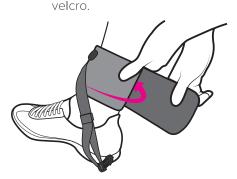

#### SECURE **VELCRO**

- Place the Boa® center to your foot or shoe again.
- Wrap brace **tightly** around ankle.
- Place the left side first against your leg, then follow with right to secure velcro.