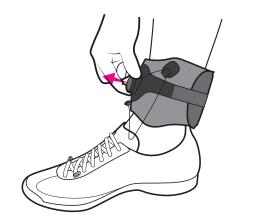

#### SECURE **VELCRO**

- Place the Boa® center to your foot or shoe again.
- Wrap brace **tightly** around ankle.
- Place the left side first against your leg, then follow with right to secure velcro.

# **CONNECT** THE BUCKLE

- With velcro secure, connect buckle in place.
- Adjust strap length as necessary.