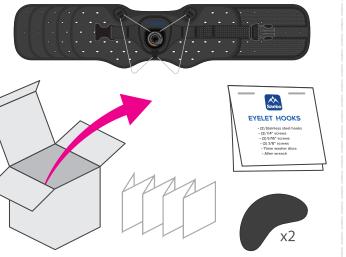

#### WHAT'S IN **THE BOX**







# 2

# **ORIENT** THE BRACE

- Place the Boa® center to your foot or shoe.
- Wrap brace around ankle to test for fit.





## **TRIM** THE BRACE

Trim brace if needed.
 (note: make sure not to cut sewn areas)





#### SECURE **VELCRO**

- Place the Boa® center to your foot or shoe again.
- Wrap brace **tightly** around ankle.
- Place the left side first against your leg, then follow with right to secure velcro.





# **CONNECT** THE BUCKLE

- With velcro secure, connect buckle in place.
- Adjust strap length as necessary.



# 6

# ATTACH EYELET HOOKS

 See the included Eyelet Hook package for instructions on proper installation and use.





# RELEASE **BOA**®

• Pull the face of the Boa® away from you.





# ATTACH **CORD**

- With the Boa® outward, hold onto the spectra cord an