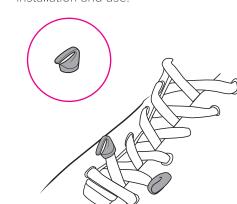

# ATTACH EYELET HOOKS

 See the included Eyelet Hook package for instructions on proper installation and use.