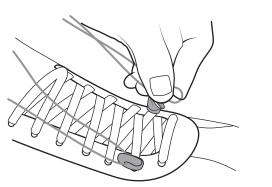

# ATTACH EYELET HOOKS

 See the included Eyelet Hook package for instructions on proper installation and use.

# ATTACH **CORD**

- With the Boa® outward, hold onto the spectra cord and pull toward Eyelets Hooks.
- Slip the cord into the Eyelet Hook openings.