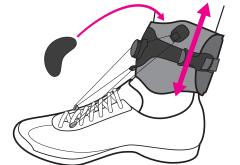

# RELEASE **BOA**®

• Pull the face of the Boa® away from you.

#### **WIND** THE BOA®

- Push the Boa® inward until it clicks.
- Wind the Boa® clockwise until the cord is tight and you have the lift and angle desired.

(It can be helpful while adjusting the tension to bend your shin toward your toes)