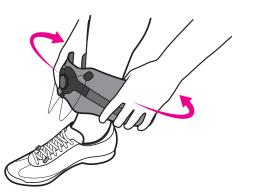

# **ORIENT** THE BRACE

- Place the Boa® center to your foot or shoe.
- Wrap brace around ankle to test for fit.

#### SECURE **VELCRO**

- Place the Boa® center to your foot or shoe again.
- Wrap brace **tightly** around ankle.
- Place the left side first against your leg, then follow with right to secure velcro.