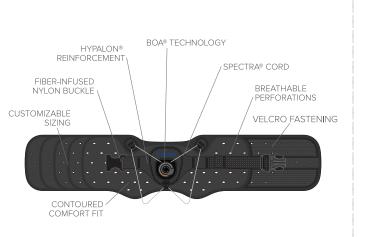

#### WHAT'S IN **THE BOX**







# 2

# **ORIENT** THE BRACE

- Place the Boa® center to your foot or shoe.
- Wrap brace around ankle to test for fit.





## **TRIM** THE BRACE

Trim brace if needed.
 (note: make sure not to cut sewn areas)





#### SECURE **VELCRO**

- Place the Boa® center to your foot or shoe again.
- Wrap brace **tightly** around ankle.
- Place the left side first against your leg, then follow with right to secure velcro.





# **CONNECT** THE BUCKLE

- With velcro secure, connect buckle in place.
- Adjust strap length as necessary.



# 6

# ATTACH EYELET HOOKS

 See the included Eyelet Hook package for instructions on proper installation and use.





# RELEASE **BOA**®

• Pull the face of the Boa® away from you.





# ATTACH **CORD**

- With the Boa® outward, hold onto the spectra cord and pu