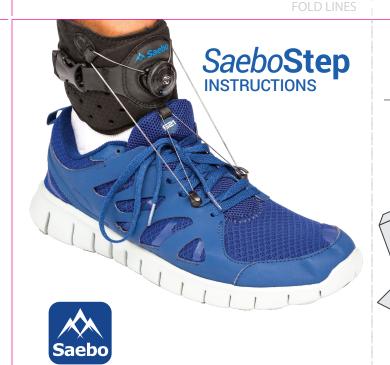

#### WHAT'S IN **THE BOX**







# 2

# **ORIENT** THE BRACE

- Place the Boa® center to your foot or shoe.
- Wrap brace around ankle to test for fit.





## **TRIM** THE BRACE

Trim brace if needed.
 (note: make sure not to cut sewn areas)





#### SECURE **VELCRO**

- Place the Boa® center to your foot or shoe again.
- Wrap brace **tightly** around ankle.
- Place the left side first against your leg, then follow with right to secure velcro.





# **CONNECT** THE BUCKLE

- With velcro secure, connect buckle in place.
- Adjust strap length as necessary.



# 6

# ATTACH EYELET HOOKS

 See the included Eyelet Hook package for instructions on proper installation and use.





# RELEASE **BOA**®

• Pull the face of the Boa® away from you.





# ATTACH **CORD**

- With the Boa® outward,